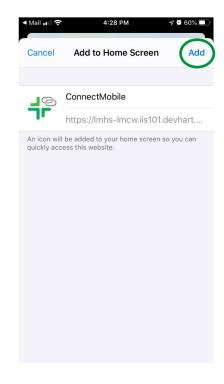

**4.** Click the share button under the modal. This will open the share options. Scroll up to find Add to Home Screen.

- 5. Click Add to Home Screen
- 6. Click Add on the next screen
- **7.** The icon will then appear on your Home Screen