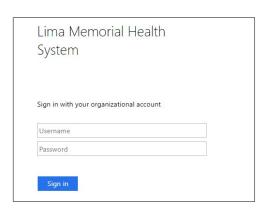

## How to install **CONNECT Mobile** on your iPhone.

- 1. Use Safari to navigate to https://connectmobile.limamemorial.org
- 2. Log in using your LMHS username and password Example: username

**3.** When the website loads for the first time on iPhone you will be presented with the Add to Home Screen popup.

**4.** Click the share button under the modal. This will open the share options. Scroll up to find Add to Home Screen.

- 5. Click Add to Home Screen
- 6. Click Add on the next screen
- **7.** The icon will then appear on your Home Screen