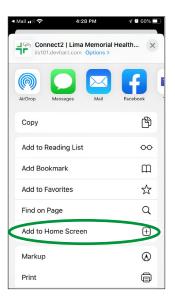

**4.** Click the share button under the modal. This will open the share options. Scroll up to find Add to Home Screen.

- 5. Click Add to Home Screen
- 6. Click Add on the next screen
- **7.** The icon will then appear on your Home Screen