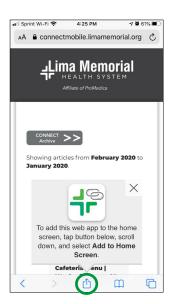

## How to install **CONNECT Mobile** on your iPhone.

- 1. Use Safari to navigate to https://connectmobile.limamemorial.org
- 2. Log in using your LMHS username and password Example: username

**3.** When the website loads for the first time on iPhone you will be presented with the Add to Home Screen popup.

**4.** Click the share button under the modal. This will open the share options. Scroll up to find Add to Home Screen.

- 5. Click Add to Home Screen
- 6. Click Add on the next screen
- **7.** The icon will then appear on your Home Screen