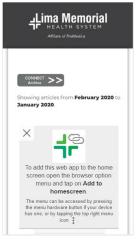

## How to install **CONNECT Mobile** on your Android smart phone.

- 1. Navigate to https://connectmobile.limamemorial.org
- Log in using your LMHS username and password Example: username

**3.** When the website loads for the first time on Android you will be presented with the Add to Home Screen popup.