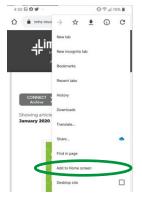

**4.** Click the three dot icon in the top right

5. Click Add to Home Screen

6. Click Add on the next screen

**7.** Click Add Automatically **8.** The icon will then appear on your Home Screen