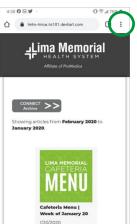

**4.** Click the three dot icon in the top right

5. Click Add to Home Screen

6. Click Add on the next screen

**7.** Click Add Automatically **8.** The icon will then appear on your Home Screen