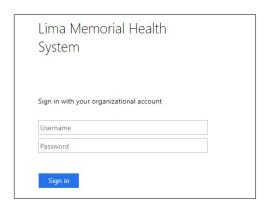

## How to install **CONNECT Mobile** on your iPhone.

- 1. Use Safari to navigate to https://connectmobile.limamemorial.org
- 2. Log in using your LMHS username and password Example: username

**3.** When the website loads for the first time on iPhone you will be presented with the Add to Home Screen popup.

## How to install **CONNECT Mobile** on your Android smart phone.

- 1. Navigate to https://connectmobile.limamemorial.org
- Log in using your LMHS username and password Example: username

**3.** When the website loads for the first time on Android you will be presented with the Add to Home Screen popup.