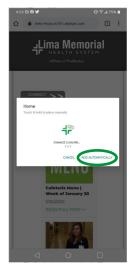

**4.** Click the three dot icon in the top right

5. Click Add to Home Screen

6. Click Add on the next screen

**7.** Click Add Automatically **8.** The icon will then appear on your Home Screen