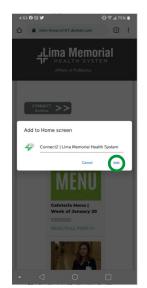

## How to install **CONNECT Mobile** on your Android smart phone.

- 1. Navigate to https://connectmobile.limamemorial.org
- Log in using your LMHS username and password Example: username

**3.** When the website loads for the first time on Android you will be presented with the Add to Home Screen popup.

**4.** Click the three dot icon in the top right

5. Click Add to Home Screen

6. Click Add on the next screen

**7.** Click Add Automatically **8.** The icon will then appear on your Home Screen